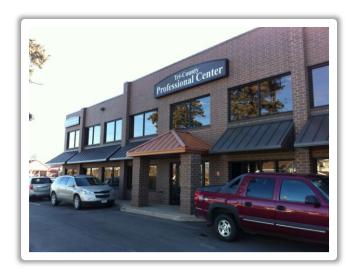

## **Building Description:**

The building is a two-story brown brick building, labeled the Tri-County Professional Center.